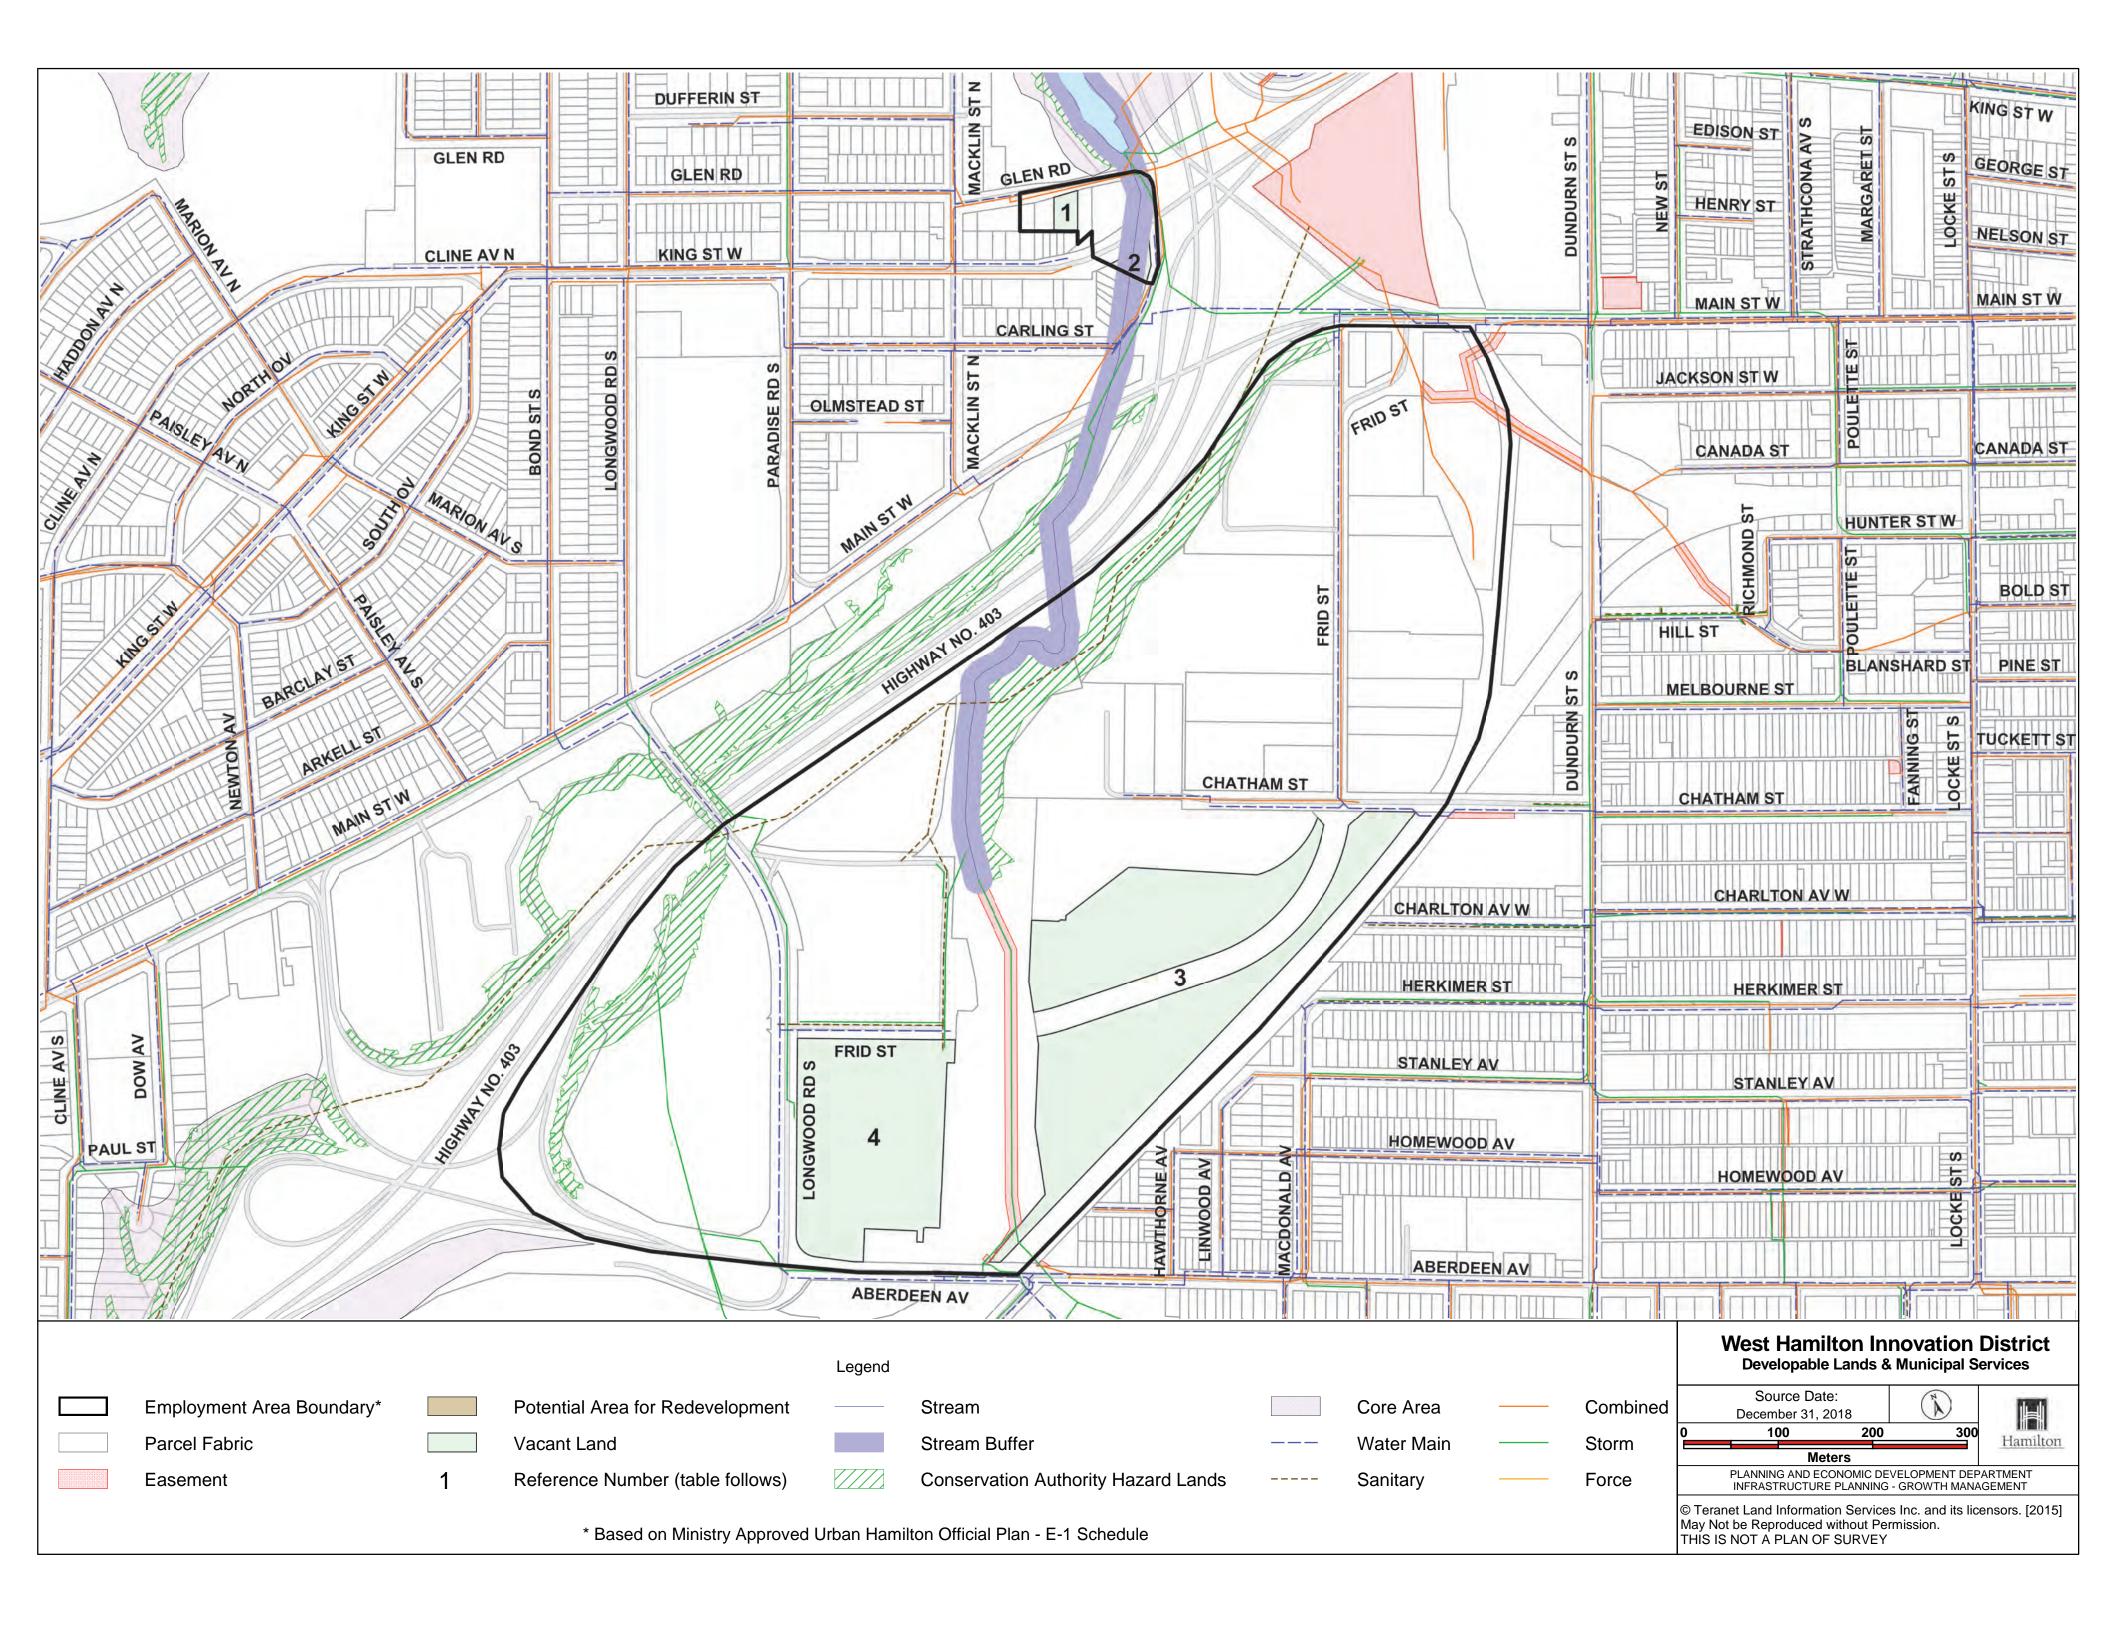

| West Hamilton Industrial District Potential Developable Lands<br>December 31, 2018 |                   |           |                                  |           |        |               |         |           |            |  |
|------------------------------------------------------------------------------------|-------------------|-----------|----------------------------------|-----------|--------|---------------|---------|-----------|------------|--|
| Reference                                                                          | Location          | Gross     | Development Constraint Area (ha) |           |        | Net Area (ha) |         | Municipal |            |  |
| Number                                                                             |                   | Area (ha) | Hazard Land                      | Core Area | Stream | Easement      | Overall | Vacant    | Services   |  |
| 1                                                                                  | 43 GLEN RD        | 0.10      | 0.00                             | 0.00      | 0.00   | 0.00          | 0.10    | 0.10      | Partial    |  |
| 2                                                                                  | 128 TOPE CRES     | 0.10      | 0.00                             | 0.00      | 0.08   | 0.00          | 0.02    | 0.02      | Full       |  |
| 3                                                                                  | 153 CHATHAM ST    | 5.98      | 0.00                             | 0.00      | 0.00   | 0.00          | 5.98    | 5.98      | Unserviced |  |
| 4                                                                                  | 175 LONGWOOD RD S | 3.38      | 0.00                             | 0.00      | 0.00   | 0.00          | 3.38    | 3.38      | Full       |  |
| Total                                                                              |                   | 9.56      | 0.00                             | 0.00      | 0.08   | 0.00          | 9.48    | 9.48      |            |  |

Sources: Planning and Economic Development GIS Year End 2018 Land Use, 2018 Building Permits, September 2018 MPAC, Ministry Approved Urban Hamilton Official Plan E-1 Schedule

Notes:

- 1. Data captured in this table is based on existing primary landuse and is part of the land budget.
- 2. Existing roads excluded from area calculations.