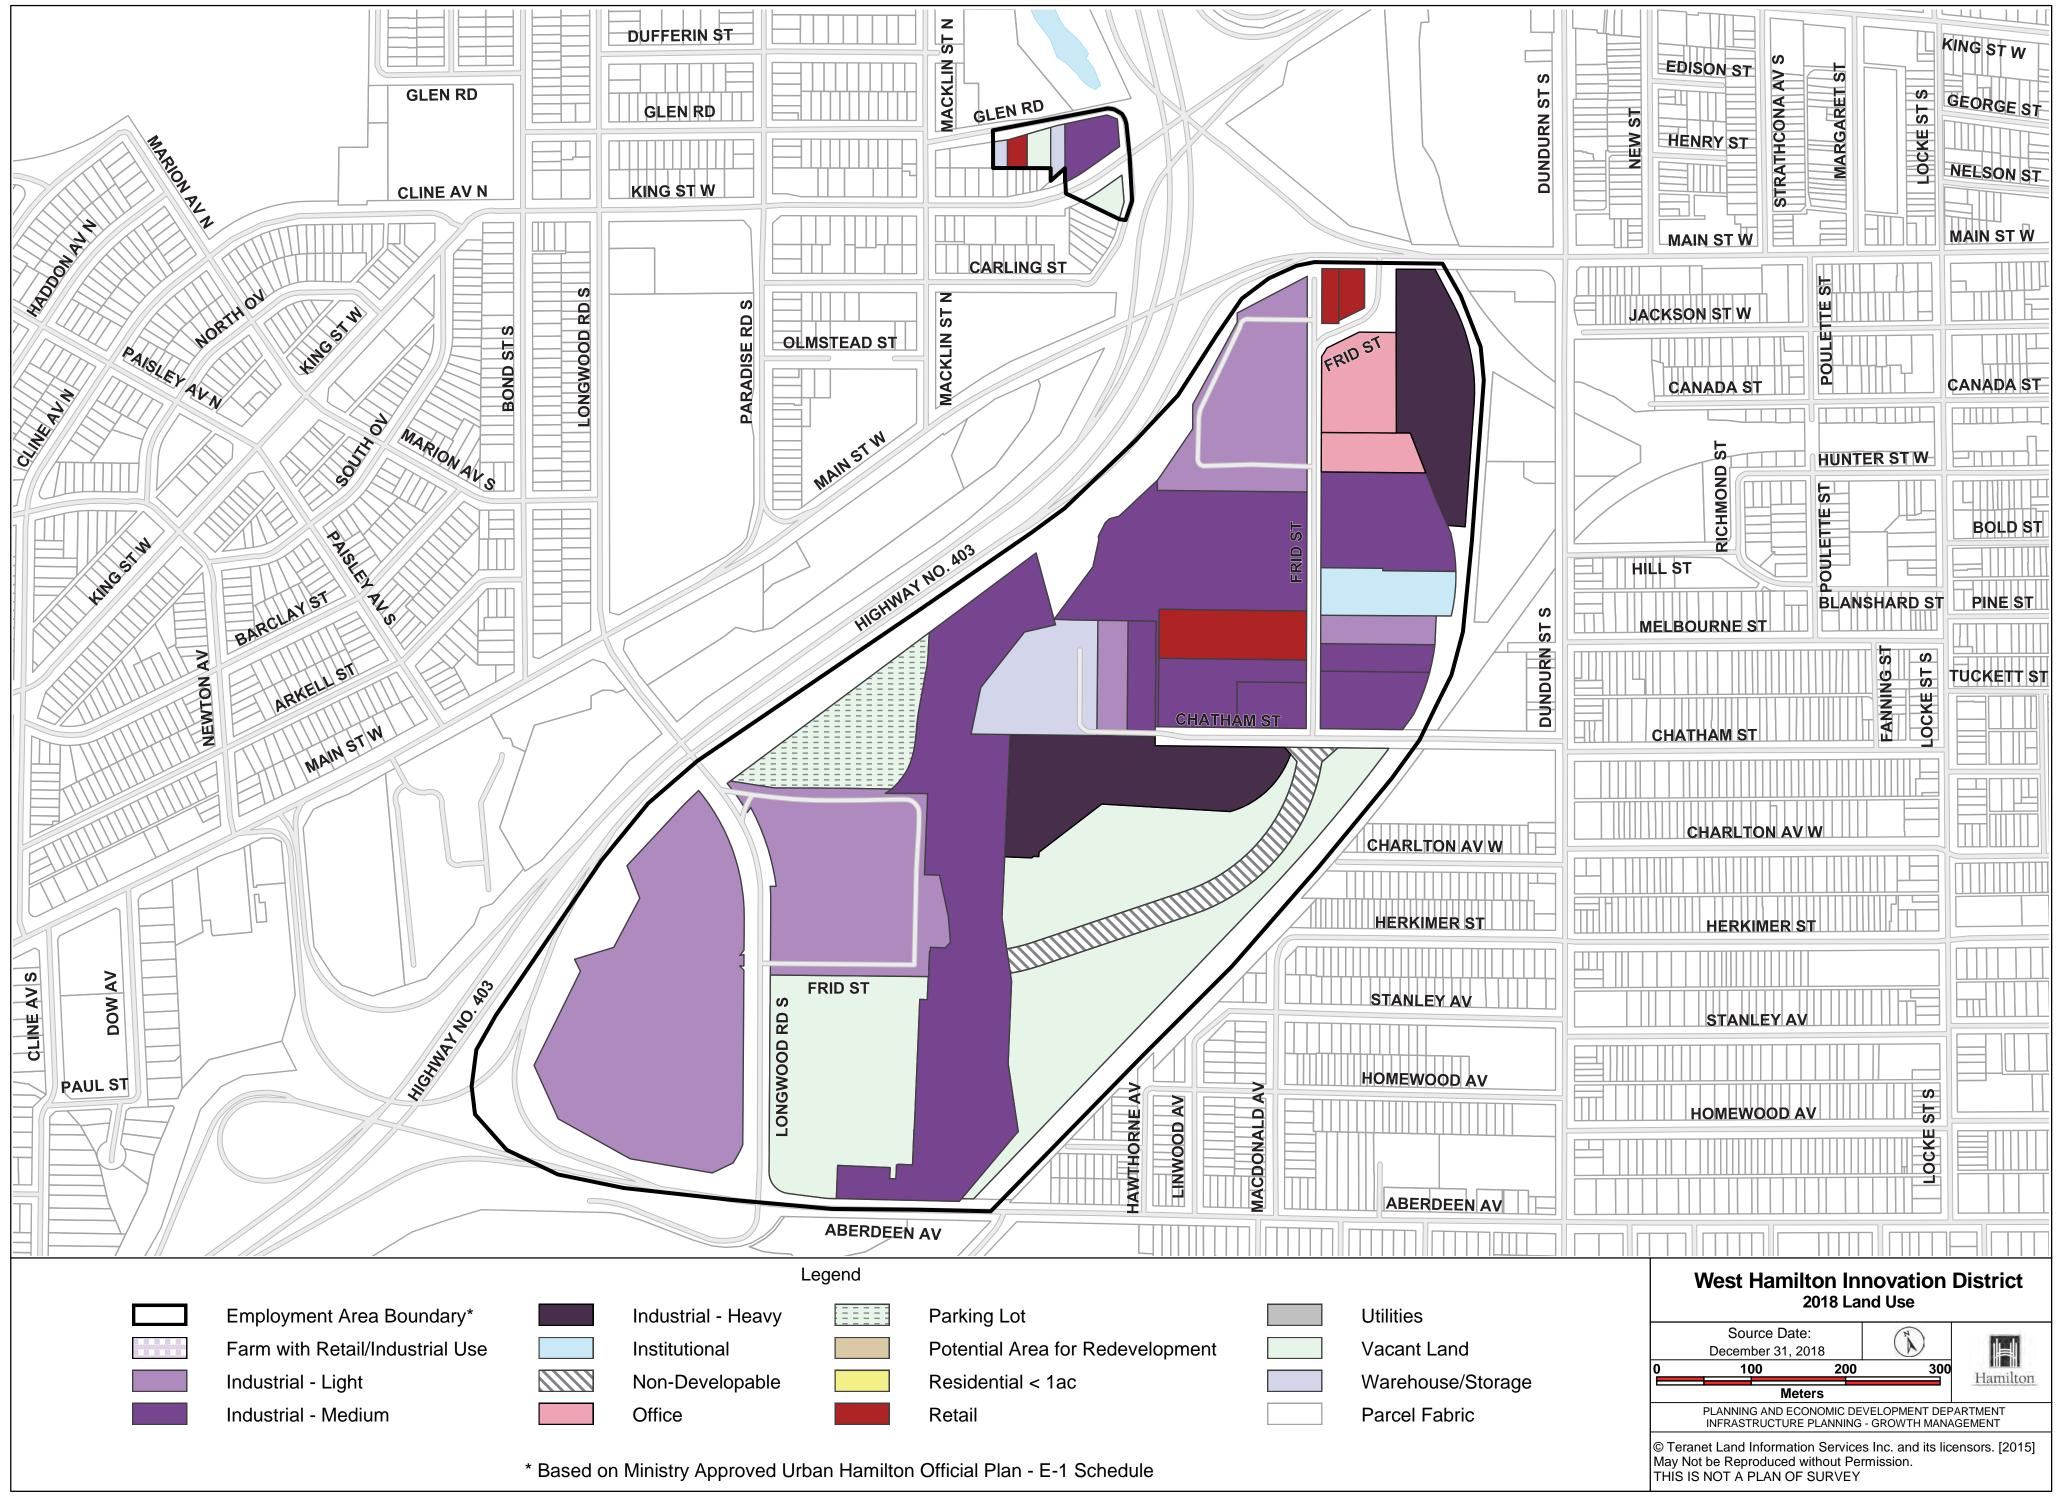

| West Hamilton Innovation District Inventory |                   |                 |  |  |  |  |  |  |  |
|---------------------------------------------|-------------------|-----------------|--|--|--|--|--|--|--|
| December 31, 2018                           |                   |                 |  |  |  |  |  |  |  |
| Primary Land Use Categories                 | Number of Parcels | Gross Area (ha) |  |  |  |  |  |  |  |
| Farm with Retail/Industrial Uses            | 0                 | 0.00            |  |  |  |  |  |  |  |
| Industrial - Light                          | 5                 | 12.47           |  |  |  |  |  |  |  |
| Industrial - Medium                         | 9                 | 12.96           |  |  |  |  |  |  |  |
| Industrial - Heavy                          | 2                 | 4.00            |  |  |  |  |  |  |  |
| Institutional                               | 1                 | 0.69            |  |  |  |  |  |  |  |
| Non-Developable                             | 1                 | 1.12            |  |  |  |  |  |  |  |
| Office                                      | 2                 | 1.23            |  |  |  |  |  |  |  |
| Parking Lot                                 | 1                 | 1.60            |  |  |  |  |  |  |  |
| Potential Area for Redevelopment            | 0                 | 0.00            |  |  |  |  |  |  |  |
| Residential                                 | 0                 | 0.00            |  |  |  |  |  |  |  |
| Retail                                      | 4                 | 1.11            |  |  |  |  |  |  |  |
| Utilities/Transportation                    | 0                 | 0.00            |  |  |  |  |  |  |  |
| Vacant Land                                 | 4                 | 9.56            |  |  |  |  |  |  |  |
| Vacant Land > 5 acre (2 hectare)            | 1                 | 3.38            |  |  |  |  |  |  |  |
| Warehouse/Storage                           | 3                 | 1.43            |  |  |  |  |  |  |  |
| Total                                       | 32                | 46.17           |  |  |  |  |  |  |  |

Sources: Planning and Economic Development GIS Year End 2018 Land Use, 2018 Building Permits, September 2018 MPAC, Ministry Approved Urban Hamilton Official Plan E-1 Schedule

Notes:

- 1. Data captured in this table is based on existing primary landuse and is not part of the land budget.
- 2. Existing roads excluded from area calculations.